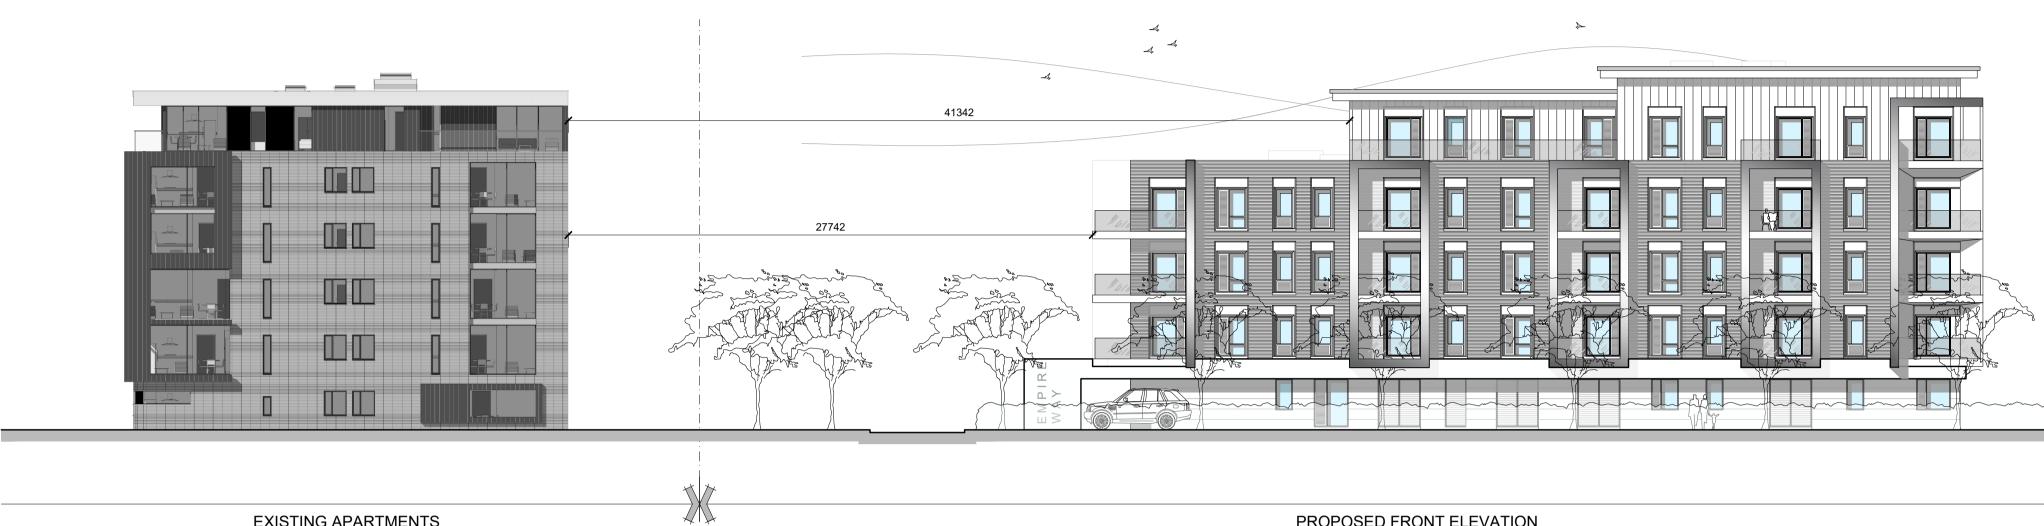

EXISTING APARTMENTS

PROPOSED SITE SECTION WATER FRONTAGE - (1:200)

PROPOSED FRONT ELEVATION

| ev. Date Detail   B 21-05-24 EMPIRE WAY SECTION AMENDED   A 23-04-24 EMPIRE WAY SECTION AMENDED                                                                                      |
|--------------------------------------------------------------------------------------------------------------------------------------------------------------------------------------|
| STAGE 3 W.I.P ISSUE                                                                                                                                                                  |
| ASCOT DESIGN<br>Timeless architecture<br>Ascot Design Ltd, Ashurst Manor, Ashurst Park, Ascot, Berkshire, SL5 7DD<br>Tel: 01344 299330 Fax: 01344 299331 Email: info@ascotdesign.com |
| Orion Land and Leisure Ltd                                                                                                                                                           |
| CARDIFF PENINSULA - PLOT 1                                                                                                                                                           |
| INDICATIVE SITE SECTIONS                                                                                                                                                             |
| cale.DateDrawn1:200 @ A1BApril '24CT                                                                                                                                                 |
| CPM-ASC-10-XXXX-DR-A-PL-1013                                                                                                                                                         |
| The copyright in this document and design is confidential to and the property of Ascot Design Limited                                                                                |