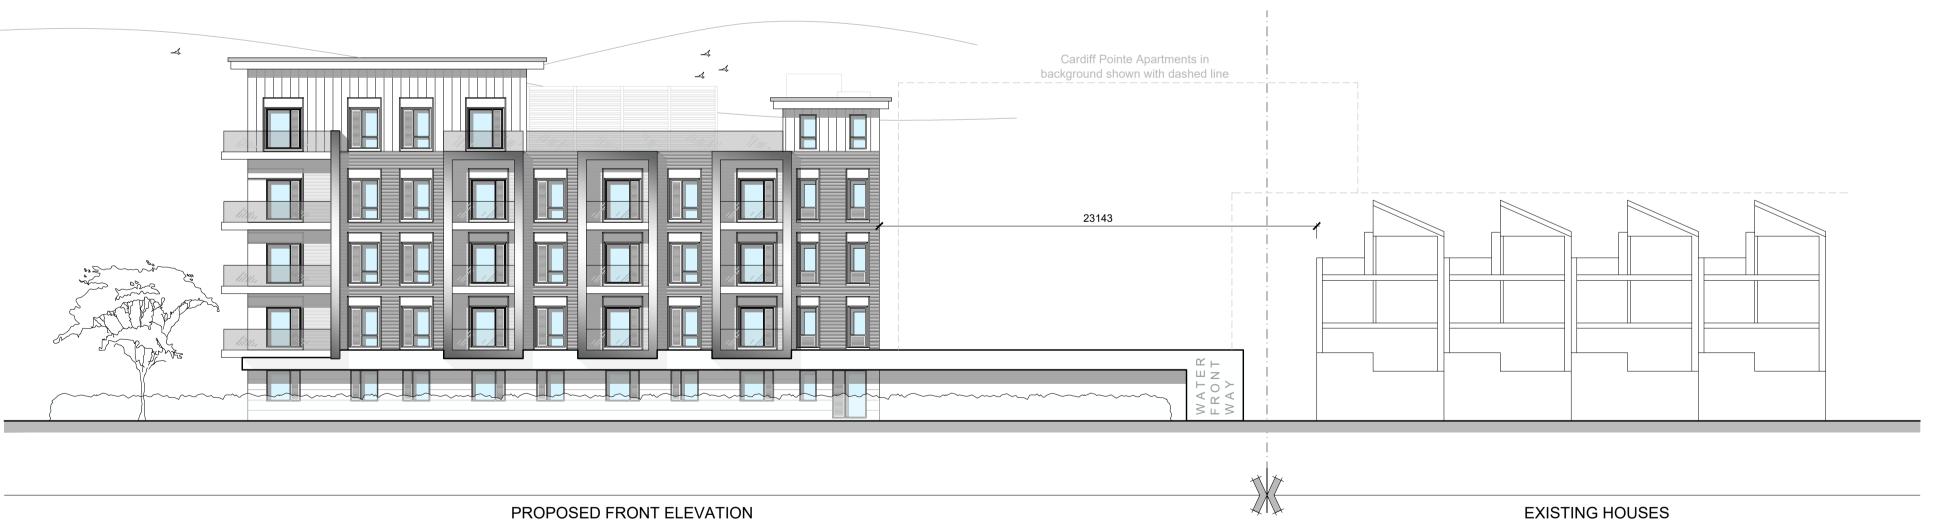

EXISTING APARTMENTS

PROPOSED SITE SECTION WATER FRONTAGE - (1:200)

PROPOSED FRONT ELEVATION

| ev. Date Detail   B 21-05-24 EMPIRE WAY SECTION AMENDED   A 23-04-24 EMPIRE WAY SECTION AMENDED                                                                                      |
|--------------------------------------------------------------------------------------------------------------------------------------------------------------------------------------|
| STAGE 3 W.I.P ISSUE                                                                                                                                                                  |
| ASCOT DESIGN<br>Timeless architecture<br>Ascot Design Ltd, Ashurst Manor, Ashurst Park, Ascot, Berkshire, SL5 7DD<br>Tel: 01344 299330 Fax: 01344 299331 Email: info@ascotdesign.com |
| Orion Land and Leisure Ltd                                                                                                                                                           |
| CARDIFF PENINSULA - PLOT 1                                                                                                                                                           |
| INDICATIVE SITE SECTIONS                                                                                                                                                             |
| cale.DateDrawn1:200 @ A1BApril '24CT                                                                                                                                                 |
| CPM-ASC-10-XXXX-DR-A-PL-1013                                                                                                                                                         |
| The copyright in this document and design is confidential to and the property of Ascot Design Limited                                                                                |